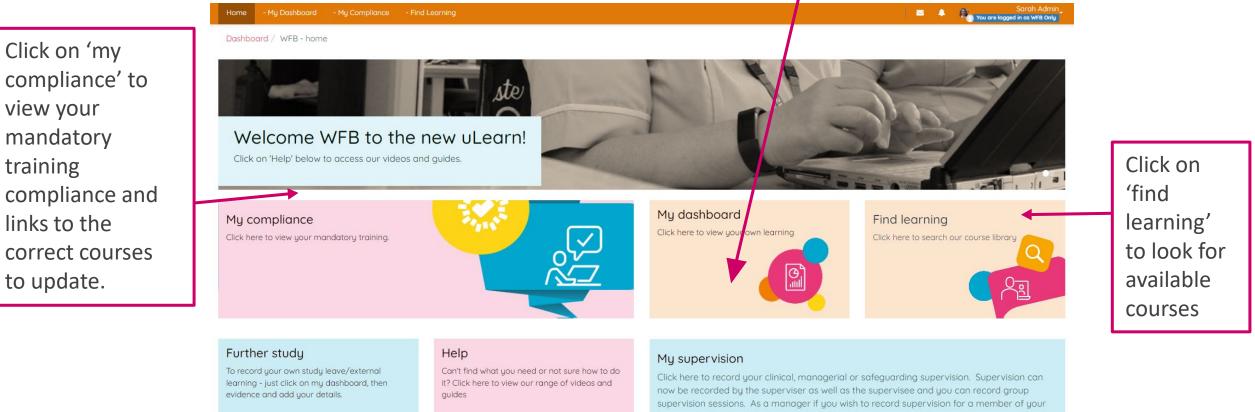

## If you only work for the Workforce Bureau

training

Select 'my dashboard' to view your bookings and course information

team, go to 'My Team' instead. A short video showing you how to record your supervision is available in our help section.

If you work for LPT and the Workforce Bureau your uLearn will look exactly the same but you can now check your WFB compliance as well. Go to 'my compliance' or my dashboard' and you will have a new link.