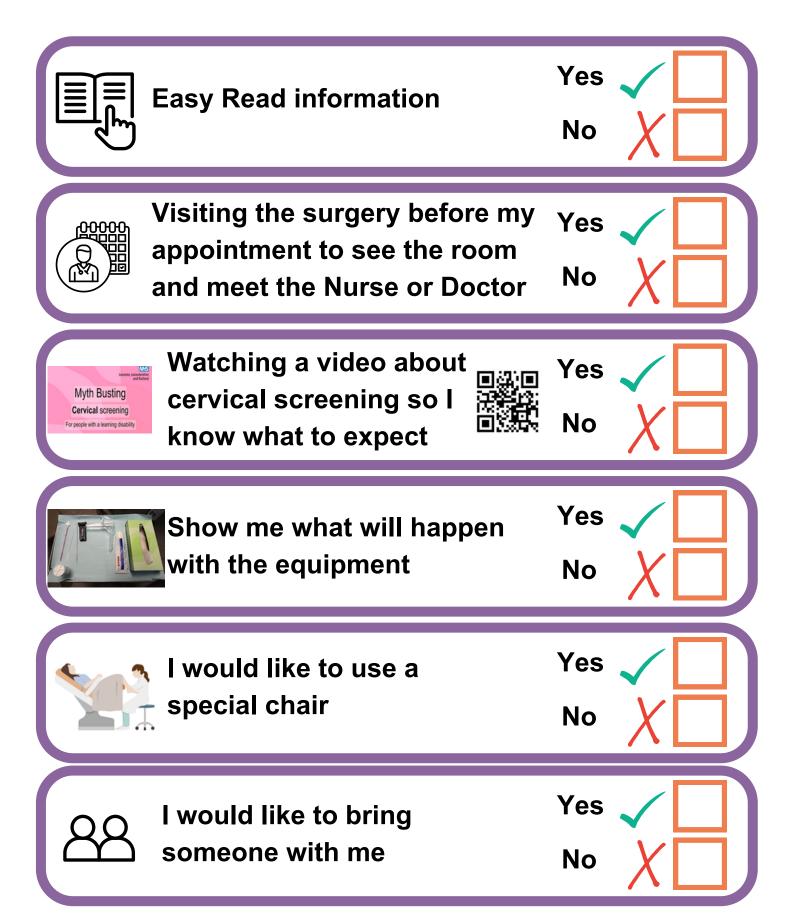

My name is:

I like to be called:

These are the things that I might want to talk about in my appointment...

Things I like to do:

My family/ friends/ pets:

Health and Wellbeing Partnership

Things that may be helpful...