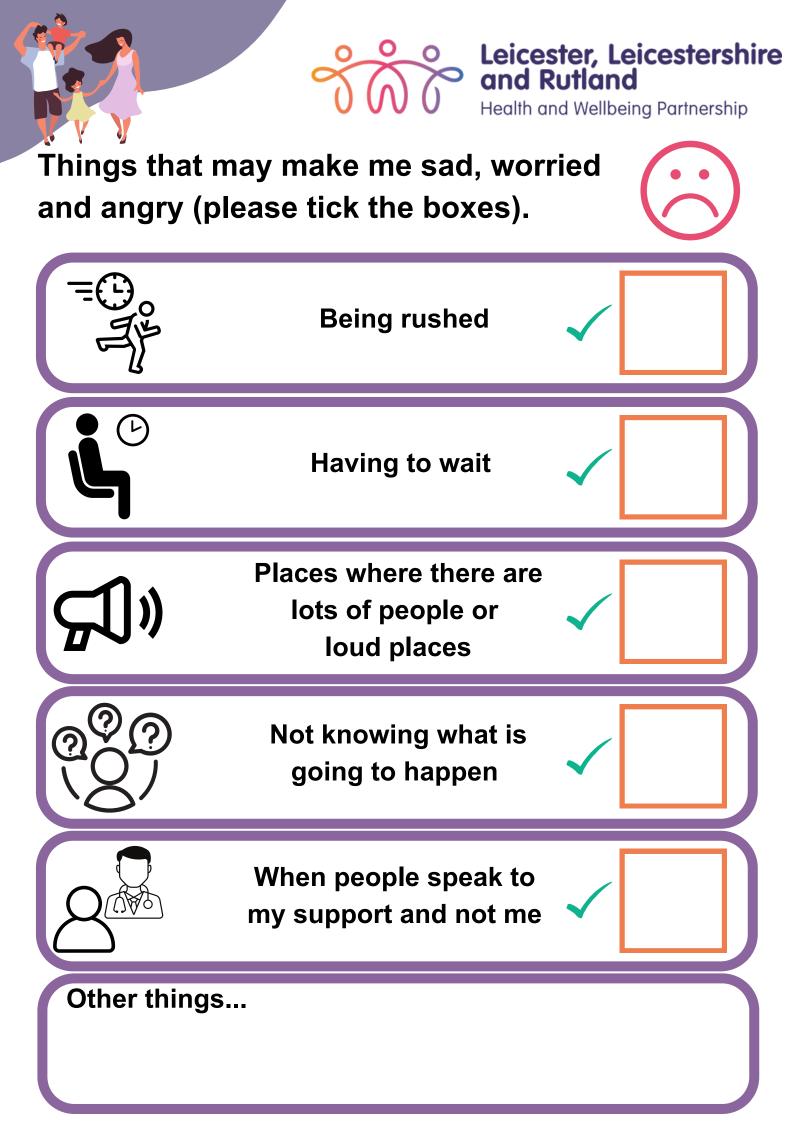

My name is:

I like to be called:

These are the things that I might want to talk about in my appointment...

Things I like to do:

My family/ friends/ pets:

Health and Wellbeing Partnership

Things that may be helpful...