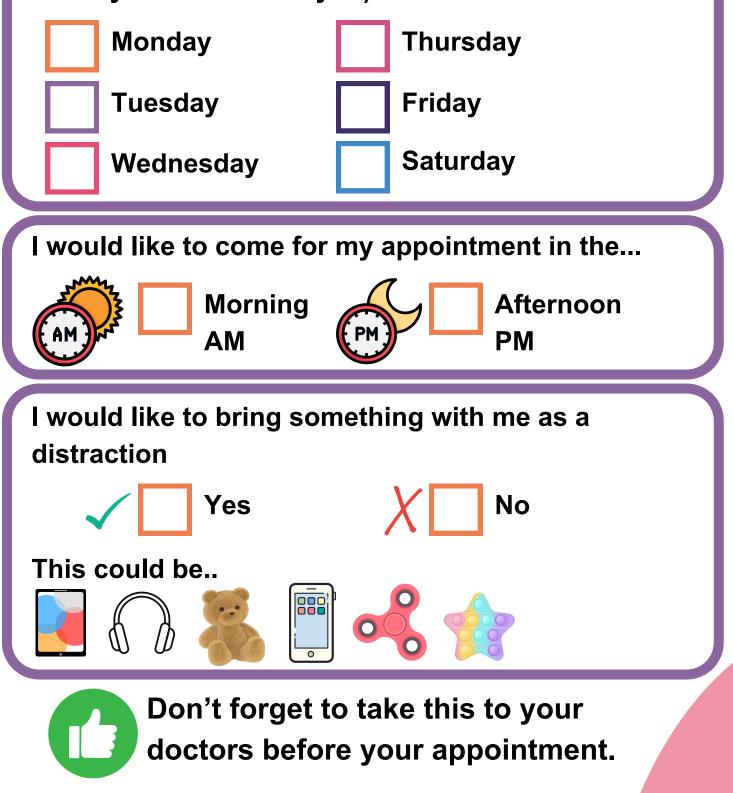

Health and Wellbeing Partnership

I would like to come for my appointment on (tick the days that work for you)...

Authors: Leicestershire Partnership NHS Trust Primary Care Liaison Nurses. Designed by Hannah Berwick, Student Nurse. (June 2024 v4)