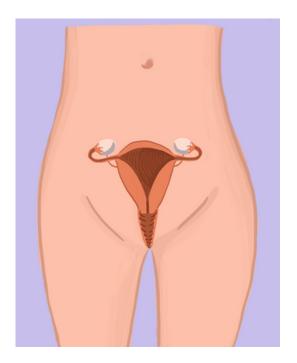

## What can help me to have my cervical screening (smear test)?

Please fill this form out and take it to your doctors before your appointment.

You don't need to fill in every box.

Leicester, Leicestershire and Rutland Health and Wellbeing Partnership