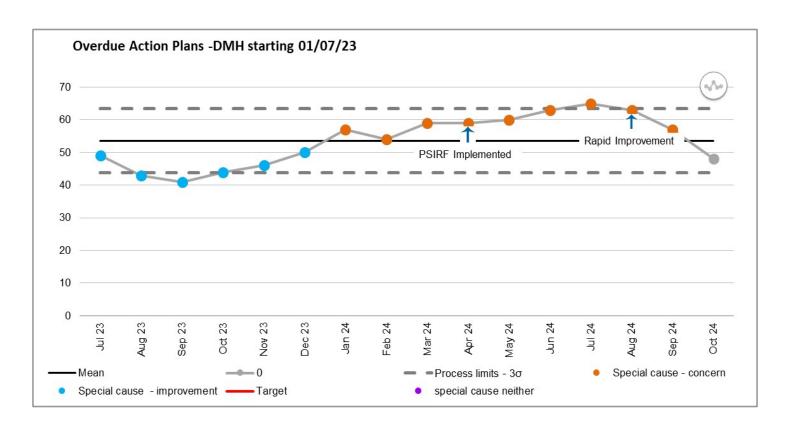

|  |
| October                                                | N/A                    | N/A                        | N/A                 | 3               | 1                    | 0                              | 1                    |                 | 11  | 5                                                                                          | 5   |  |
|                                                        | 61                     | 8                          | 24                  | 158             | 11                   | 0                              | 4                    |                 | 163 | 62                                                                                         | 167 |  |



### **Overdue Action Plans - CHS**





### **Overdue Action Plans - DMH**





# Overdue Action Plans – FYPC/LDA