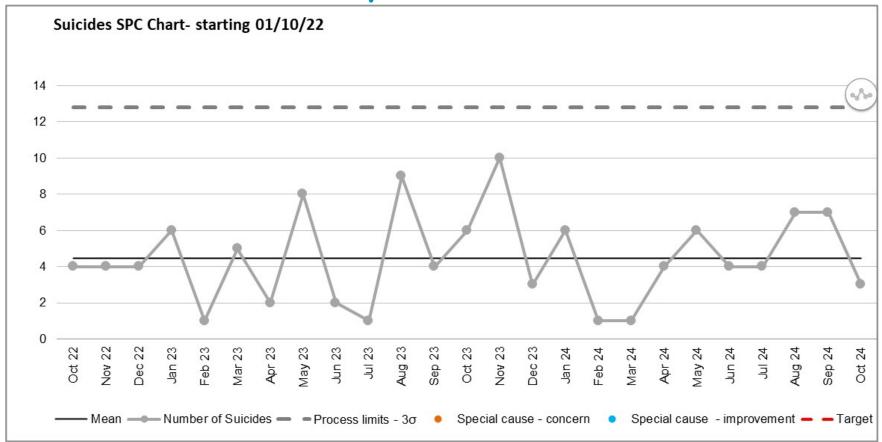

### **Appendix 1**

The following slides show Statistical Process Charts of incidents that have been reported by our staff during September - October 2024.

Any detail that requires further clarity please contact the Corporate Patient Safety Team



#### 1. All incidents





# 2. Category 2 Pressure Ulcers developed or deteriorated in LPT Care





# 3. Category 3 Pressure Ulcers developed or deteriorated in LPT Care





### 4. Category 4 Pressure Ulcers Developed or deteriorated in LPT Care





### 5. All falls incidents reported





# 6. Falls incidents reported – MHSOP and Community Inpatients





### 7. All reported Suicides





### 8. Self Harm reported Incidents





### 8a. Self Harm reported Incidents – moderate & above harm





### 9. All Violence & Assaults reported Incidents





# 9a. Violence & Assaults moderate harm & above reported Incidents





### 10. All Medication Incidents reported





### 11. Ongoing - StEIS Notifications for Serious Incidents & PSII reviews

| 2022-2024 StEIS Notifications and SEIPS Investigations |                        |                            |                     |                 |                      |                                |                      |                 |     |                                                                                            |     |  |
|--------------------------------------------------------|-----------------------