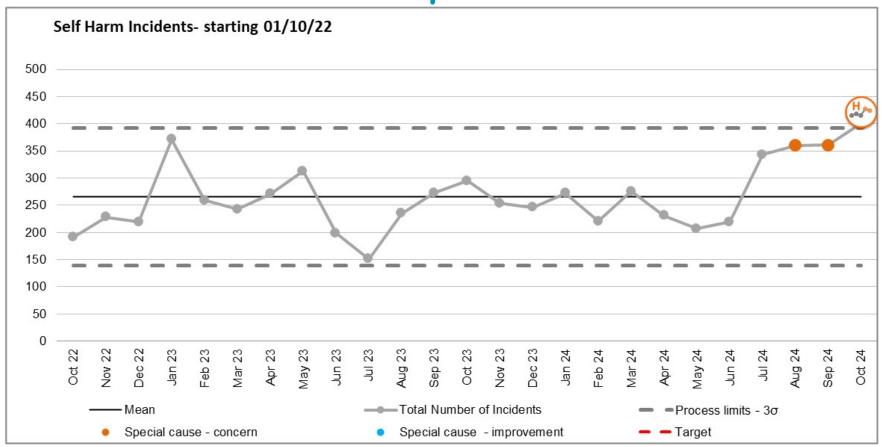

### **Appendix 1**

The following slides show Statistical Process Charts of incidents that have been reported by our staff during September - October 2024.

Any detail that requires further clarity please contact the Corporate Patient Safety Team



#### 1. All incidents





# 2. Category 2 Pressure Ulcers developed or deteriorated in LPT Care





# 3. Category 3 Pressure Ulcers developed or deteriorated in LPT Care





### 4. Category 4 Pressure Ulcers Developed or deteriorated in LPT Care





### 5. All falls incidents reported





# 6. Falls incidents reported – MHSOP and Community Inpatients





### 7. All reported Suicides





### 8. Self Harm reported Incidents





### 8a. Self Harm reported Incidents – moderate & above harm





### 9. All Violence & Assaults reported Incidents





# 9a. Violence & Assaults moderate harm & above reported Incidents





### 10. All Medication Incidents reported





### 11. Ongoing - StEIS Notifications for Serious Incidents & PSII reviews

| 2022-2024 StEIS Notifications and SEIPS Investigations |                        |                            |                     |                 |                      |                                |                      |                 |     |                                                                                            |     |  |
|--------------------------------------------------------|------------------------|----------------------------|----------