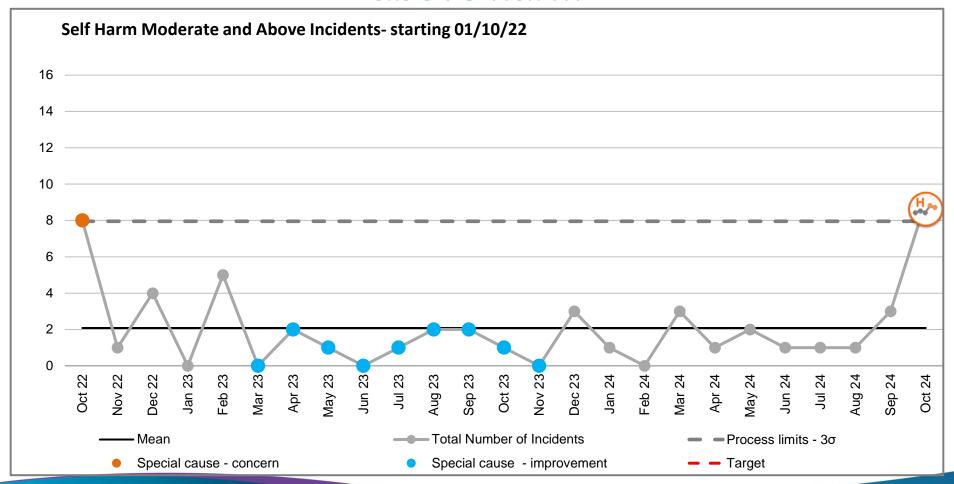

### **Appendix 1**

The following slides show Statistical Process Charts of incidents that have been reported by our staff during September - October 2024.

Any detail that requires further clarity please contact the Corporate Patient Safety Team



#### 1. All incidents





# 2. Category 2 Pressure Ulcers developed or deteriorated in LPT Care





# 3. Category 3 Pressure Ulcers developed or deteriorated in LPT Care





### 4. Category 4 Pressure Ulcers Developed or deteriorated in LPT Care





### 5. All falls incidents reported





# 6. Falls incidents reported – MHSOP and Community Inpatients





### 7. All reported Suicides





### 8. Self Harm reported Incidents





### 8a. Self Harm reported Incidents – moderate & above harm





### 9. All Violence & Assaults reported Incidents





# 9a. Violence & Assaults moderate harm & above reported Incidents





### 10. All Medication Incidents reported





### 11. Ongoing - StEIS Notifications for Serious Incidents & PSII reviews

| 2022-2024 StEIS Notifications and SEIPS Investigations |                        |                            |                     |                 |                      |                                |                      |                 |     |                                                                                            |     |  |
|--------------------------------------------------------|------------------------|----------------------------|---------------------|-----------------|----------------------|-------------