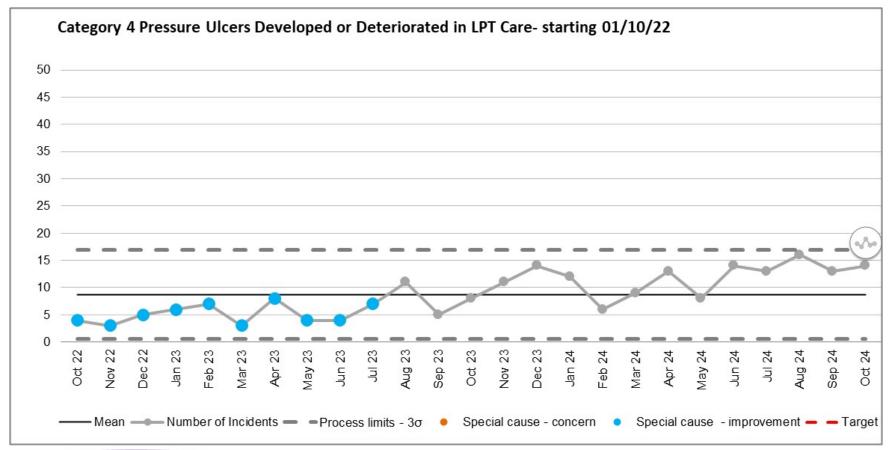

### **Appendix 1**

The following slides show Statistical Process Charts of incidents that have been reported by our staff during September - October 2024.

Any detail that requires further clarity please contact the Corporate Patient Safety Team



#### 1. All incidents





# 2. Category 2 Pressure Ulcers developed or deteriorated in LPT Care





# 3. Category 3 Pressure Ulcers developed or deteriorated in LPT Care





### 4. Category 4 Pressure Ulcers Developed or deteriorated in LPT Care





### 5. All falls incidents reported





# 6. Falls incidents reported – MHSOP and Community Inpatients





### 7. All reported Suicides





### 8. Self Harm reported Incidents





### 8a. Self Harm reported Incidents – moderate & above harm





### 9. All Violence & Assaults reported Incidents





# 9a. Violence & Assaults moderate harm & above reported Incidents





### 10. All Medication Incidents reported





### 11. Ongoing - StEIS Notifications for Serious Incidents & PSII reviews

| 2022-2024 StEIS Notifications and SEIPS Investigations |                        |                            |                     |                 |                      |                                |                      |                 |     |