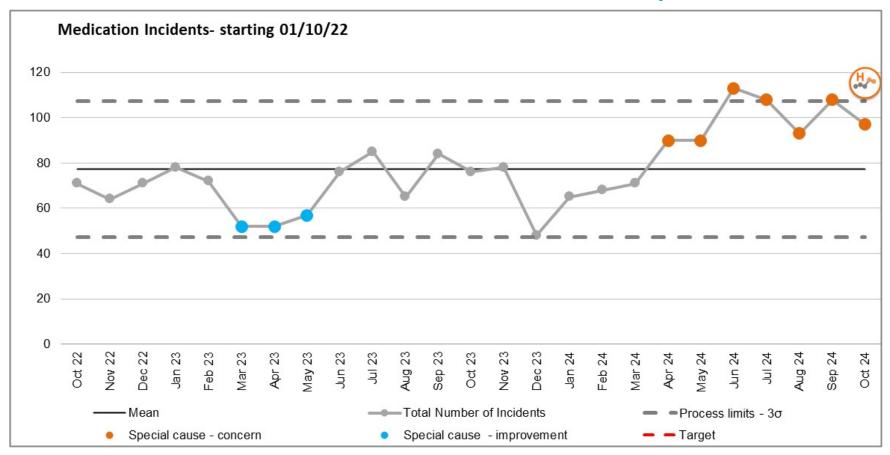

uring September - October 2024.

Any detail that requires further clarity please contact the Corporate Patient Safety Team



#### 1. All incidents





# 2. Category 2 Pressure Ulcers developed or deteriorated in LPT Care





# 3. Category 3 Pressure Ulcers developed or deteriorated in LPT Care





### 4. Category 4 Pressure Ulcers Developed or deteriorated in LPT Care





### 5. All falls incidents reported





# 6. Falls incidents reported – MHSOP and Community Inpatients





### 7. All reported Suicides





### 8. Self Harm reported Incidents





### 8a. Self Harm reported Incidents – moderate & above harm





### 9. All Violence & Assaults reported Incidents





# 9a. Violence & Assaults moderate harm & above reported Incidents





### 10. All Medication Incidents reported





### 11. Ongoing - StEIS Notifications for Serious Incidents & PSII reviews

| 2022-2024 StEIS Notifications and SEIPS Investigations |                        |                            |                     |                 |                      |                                |                      |                 |     |                                                                                            |     |  |
|--------------------------------------------------------|------------------------|----------------------------|---------------------|-----------------|----------------------|--------------------------------|----------------------|-----------------|-----|--------------------------------------------------------------------------------------------|-----|--|
|