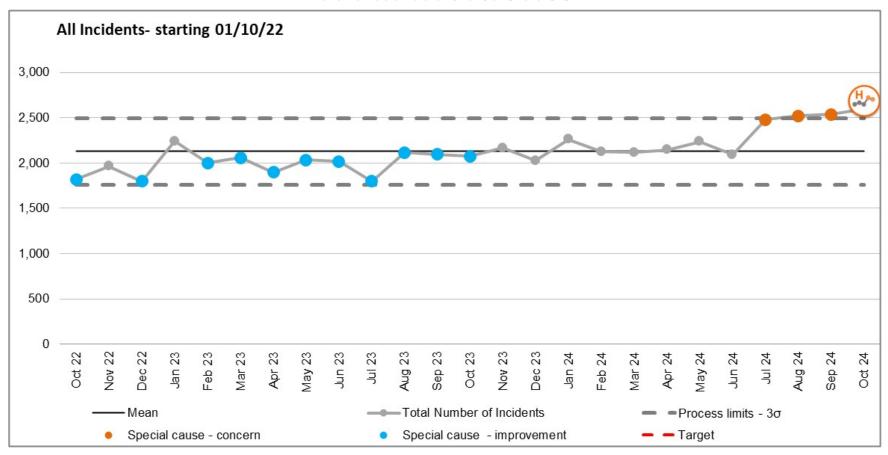

### **Appendix 1**

The following slides show Statistical Process Charts of incidents that have been reported by our staff during September - October 2024.

Any detail that requires further clarity please contact the Corporate Patient Safety Team



#### 1. All incidents





# 2. Category 2 Pressure Ulcers developed or deteriorated in LPT Care





# 3. Category 3 Pressure Ulcers developed or deteriorated in LPT Care





### 4. Category 4 Pressure Ulcers Developed or deteriorated in LPT Care





### 5. All falls incidents reported





# 6. Falls incidents reported – MHSOP and Community Inpatients





### 7. All reported Suicides





### 8. Self Harm reported Incidents





### 8a. Self Harm reported Incidents – moderate & above harm





### 9. All Violence & Assaults reported Incidents





# 9a. Violence & Assaults moderate harm & above reported Incidents





### 10. All Medication Incidents reported





### 11. Ongoing - StEIS Notifications for Serious Incidents & PSII reviews

| 2022-2024 StEIS Notifications and SEIPS Investigations |