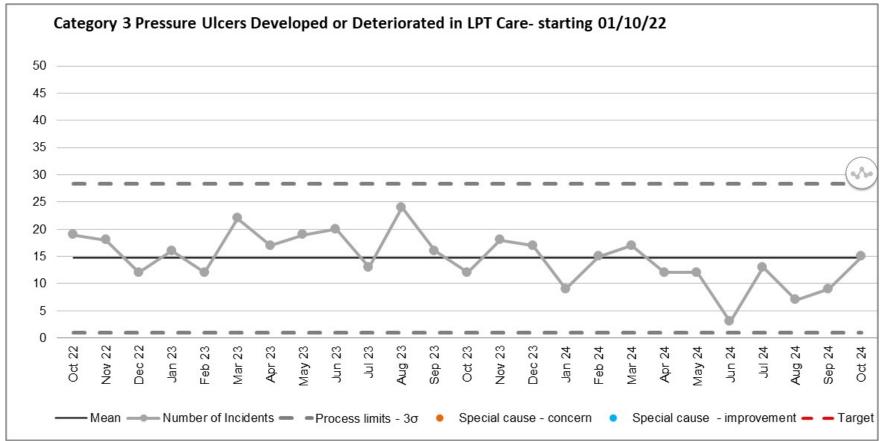

### **Appendix 1**

The following slides show Statistical Process Charts of incidents that have been reported by our staff during September - October 2024.

Any detail that requires further clarity please contact the Corporate Patient Safety Team



#### 1. All incidents





# 2. Category 2 Pressure Ulcers developed or deteriorated in LPT Care





# 3. Category 3 Pressure Ulcers developed or deteriorated in LPT Care





### 4. Category 4 Pressure Ulcers Developed or deteriorated in LPT Care





### 5. All falls incidents reported





# 6. Falls incidents reported – MHSOP and Community Inpatients





### 7. All reported Suicides





### 8. Self Harm reported Incidents





### 8a. Self Harm reported Incidents – moderate & above harm





### 9. All Violence & Assaults reported Incidents





# 9a. Violence & Assaults moderate harm & above reported Incidents





### 10. All Medication Incidents reported





### 11. Ongoing - StEIS Notifications for Serious Incidents & PSII reviews

| 2022-2024 StEIS Notifications and SEIPS Investigations |                        |                            |                     |                 |                      |                                |