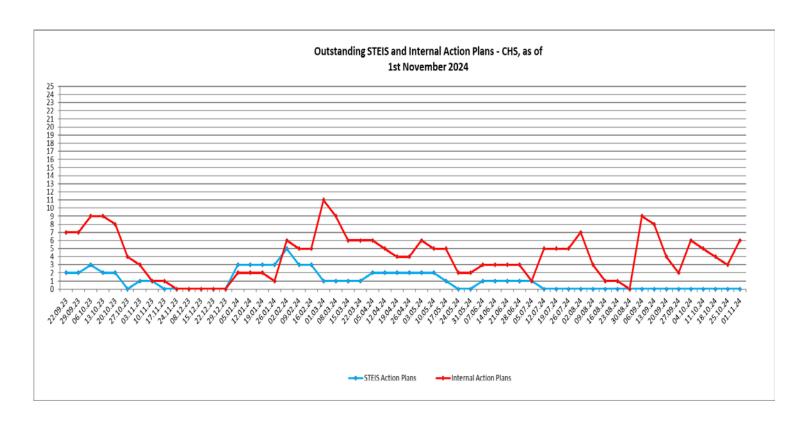

| 4   |  |
| October                                                | N/A                    | N/A                        | N/A                 | 3               | 1                    | 0                              | 1                    |                 | 11  | 5                                                                                          | 5   |  |
|                                                        | 61                     | 8                          | 24                  | 158             | 11                   | 0                              | 4                    |                 | 163 | 62                                                                                         | 167 |  |



### **Overdue Action Plans - CHS**





### **Overdue Action Plans - DMH**





# Overdue Action Plans – FYPC/LDA