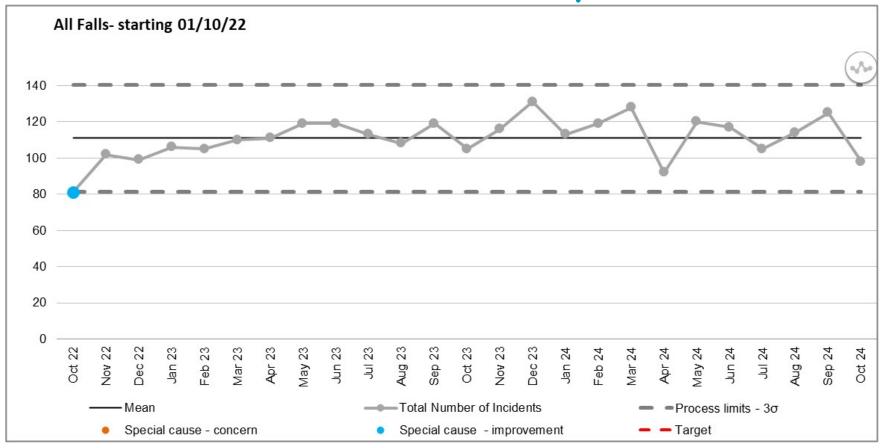

### **Appendix 1**

The following slides show Statistical Process Charts of incidents that have been reported by our staff during September - October 2024.

Any detail that requires further clarity please contact the Corporate Patient Safety Team



#### 1. All incidents





# 2. Category 2 Pressure Ulcers developed or deteriorated in LPT Care





# 3. Category 3 Pressure Ulcers developed or deteriorated in LPT Care





### 4. Category 4 Pressure Ulcers Developed or deteriorated in LPT Care





### 5. All falls incidents reported





# 6. Falls incidents reported – MHSOP and Community Inpatients





### 7. All reported Suicides





### 8. Self Harm reported Incidents





### 8a. Self Harm reported Incidents – moderate & above harm





### 9. All Violence & Assaults reported Incidents





# 9a. Violence & Assaults moderate harm & above reported Incidents





### 10. All Medication Incidents reported





### 11. Ongoing - StEIS Notifications for Serious Incidents & PSII reviews

| 2022-2024 StEIS Notifications and SEIPS Investigations |                        |                            |                     |                 |                      |                                |                      |                 |     |