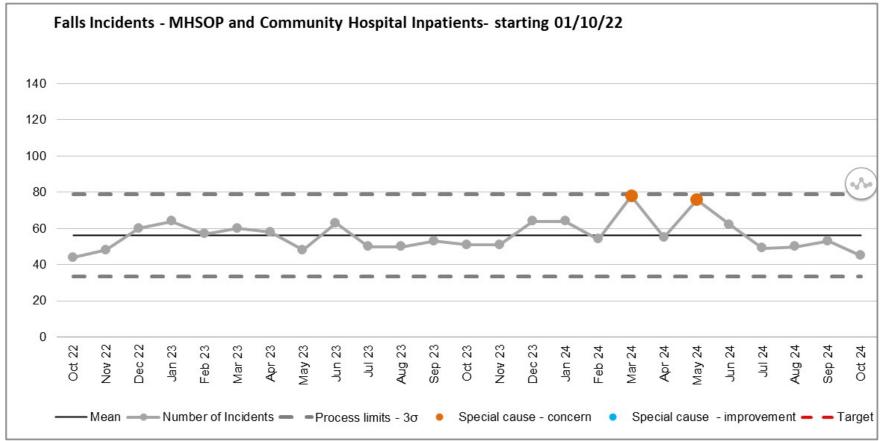

### **Appendix 1**

The following slides show Statistical Process Charts of incidents that have been reported by our staff during September - October 2024.

Any detail that requires further clarity please contact the Corporate Patient Safety Team



#### 1. All incidents





# 2. Category 2 Pressure Ulcers developed or deteriorated in LPT Care





# 3. Category 3 Pressure Ulcers developed or deteriorated in LPT Care





### 4. Category 4 Pressure Ulcers Developed or deteriorated in LPT Care





### 5. All falls incidents reported





# 6. Falls incidents reported – MHSOP and Community Inpatients





### 7. All reported Suicides





### 8. Self Harm reported Incidents





### 8a. Self Harm reported Incidents – moderate & above harm





### 9. All Violence & Assaults reported Incidents





# 9a. Violence & Assaults moderate harm & above reported Incidents





### 10. All Medication Incidents reported





### 11. Ongoing - StEIS Notifications for Serious Incidents & PSII reviews

| 2022-2024 StEIS Notifications and SEIPS Investigations |                        |                            |                     |                 |                      |                                |                      |                 |     |                                                                                            |     |  |
|----------------------------------------------