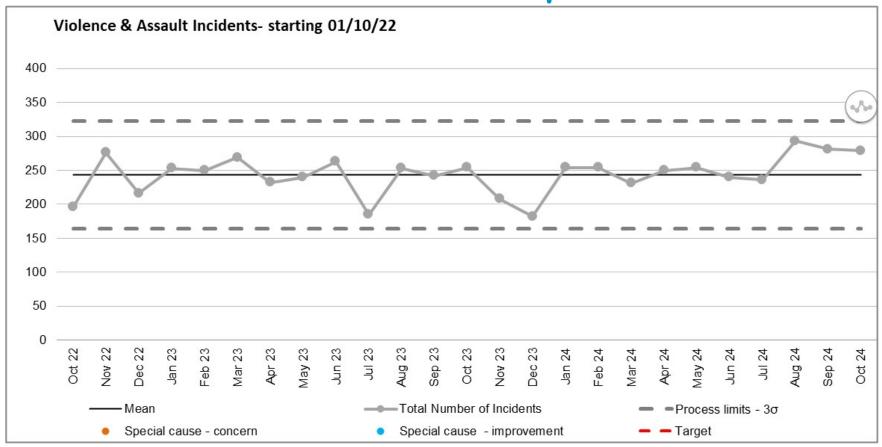

*Appendix 1**

The following slides show Statistical Process Charts of incidents that have been reported by our staff during September - October 2024.

Any detail that requires further clarity please contact the Corporate Patient Safety Team



#### 1. All incidents





# 2. Category 2 Pressure Ulcers developed or deteriorated in LPT Care





# 3. Category 3 Pressure Ulcers developed or deteriorated in LPT Care





### 4. Category 4 Pressure Ulcers Developed or deteriorated in LPT Care





### 5. All falls incidents reported





# 6. Falls incidents reported – MHSOP and Community Inpatients





### 7. All reported Suicides





### 8. Self Harm reported Incidents





### 8a. Self Harm reported Incidents – moderate & above harm





### 9. All Violence & Assaults reported Incidents





# 9a. Violence & Assaults moderate harm & above reported Incidents





### 10. All Medication Incidents reported





### 11. Ongoing - StEIS Notifications for Serious Incidents & PSII reviews

| 2022-2024 StEIS Notifications and SEIPS Investigations |                        |                            |                     |                 |                      |                                |                      |                 |     |                                                                                            |     |  |
|--------------------------------------------------------|------------------------|----------------------------|---------------------|-----------------|----------------------|--------------------------------|----------------------|------------