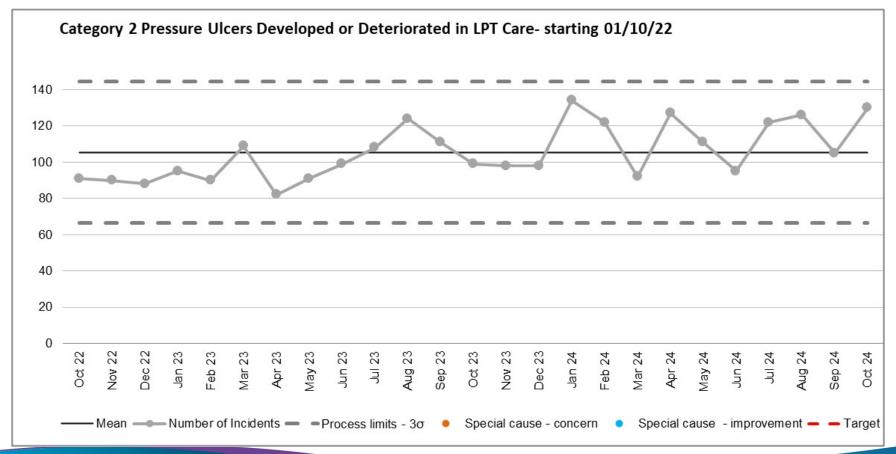

### **Appendix 1**

The following slides show Statistical Process Charts of incidents that have been reported by our staff during September - October 2024.

Any detail that requires further clarity please contact the Corporate Patient Safety Team



#### 1. All incidents





# 2. Category 2 Pressure Ulcers developed or deteriorated in LPT Care





# 3. Category 3 Pressure Ulcers developed or deteriorated in LPT Care





### 4. Category 4 Pressure Ulcers Developed or deteriorated in LPT Care





### 5. All falls incidents reported





# 6. Falls incidents reported – MHSOP and Community Inpatients





### 7. All reported Suicides





### 8. Self Harm reported Incidents





### 8a. Self Harm reported Incidents – moderate & above harm





### 9. All Violence & Assaults reported Incidents





# 9a. Violence & Assaults moderate harm & above reported Incidents





### 10. All Medication Incidents reported





### 11. Ongoing - StEIS Notifications for Serious Incidents & PSII reviews

| 2022-2024 StEIS Notifications and SEIPS Investigations |                        |                            |                     |