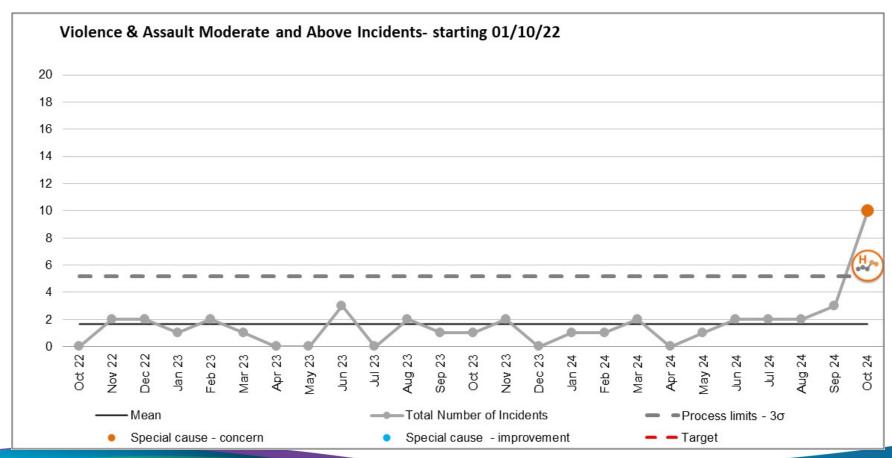

ncidents that have been reported by our staff during September - October 2024.

Any detail that requires further clarity please contact the Corporate Patient Safety Team



#### 1. All incidents





# 2. Category 2 Pressure Ulcers developed or deteriorated in LPT Care





# 3. Category 3 Pressure Ulcers developed or deteriorated in LPT Care





### 4. Category 4 Pressure Ulcers Developed or deteriorated in LPT Care





### 5. All falls incidents reported





# 6. Falls incidents reported – MHSOP and Community Inpatients





### 7. All reported Suicides





### 8. Self Harm reported Incidents





### 8a. Self Harm reported Incidents – moderate & above harm





### 9. All Violence & Assaults reported Incidents





# 9a. Violence & Assaults moderate harm & above reported Incidents





### 10. All Medication Incidents reported





### 11. Ongoing - StEIS Notifications for Serious Incidents & PSII reviews

| 2022-2024 StEIS Notifications and SEIPS Investigations |                        |                            |                     |                 |                      |                                |                      |                 |     |                                                                                            |     |  |
|--------------------------------------------------------|------------------------|----------------------------|---------------------|-----------------|----------------------|--------------------------------|----------------------|-----------------|-----|------------------------------------------------------------